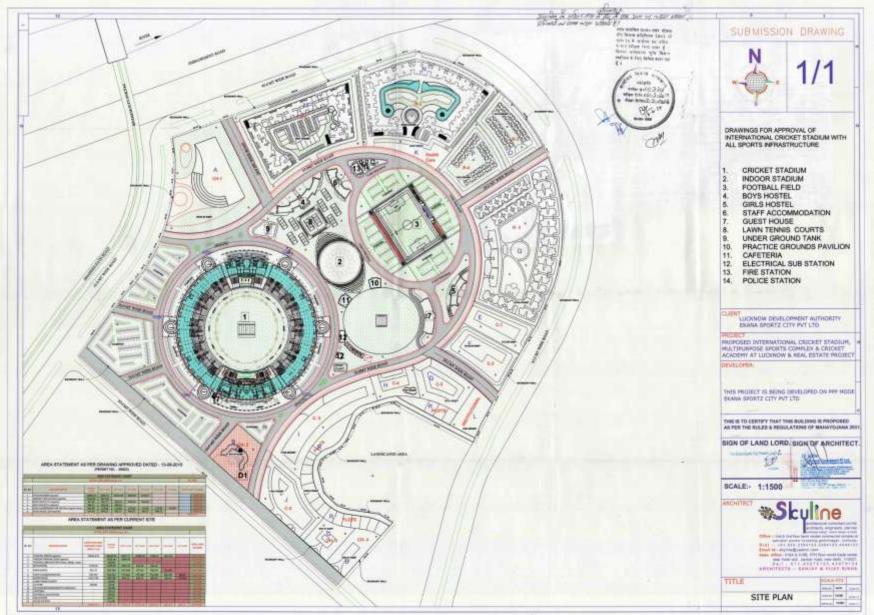

## **EKANA - SPORTS INFRASTRUCTURE PROJECT (SIP)**

The Cricket stadium cum Sports complex with world-class facilities in Lucknow will be ready by Dec 2018 to develop talented youth of the State/Nation for International Sports events.
Facilities to be developed as per the latest guidelines issued by ICC and the complete Sports Infrastructure Project to be completed by end of 2018, it will have – a moat, ramps for differently-abled, cricket academy, AC corporate boxes, dope testing, state of the Art Media Gallery.

> The Sports Infrastructure events will be conducted for a period of 35 years.

≻ Facilities :-

An International Cricket Stadium seating capacity of 50,000, day/night matches, 9 cricket pitches.
Outdoor Cricket 7 net practice boxes.

Outdoor football ground.

Air-conditioned Indoor multi sports complex , seating capacity facilities as under:-

| <u>TYPE</u>  | <u>PRAC</u> | TICE COURTS | MATCH COURTS |  |  |  |
|--------------|-------------|-------------|--------------|--|--|--|
| Squash       | -           | 10          | 1            |  |  |  |
| Badminton    | -           | 3           | 5            |  |  |  |
| Table tennis | -           | 5           | 5            |  |  |  |
| Basket ball  | -           | -           | 2            |  |  |  |
| Volley ball  | -           | -           | 2            |  |  |  |
| Lawn Tennis  | -           | 8           | 2            |  |  |  |

### **EKANA - SPORTS INFRASTRUCTURE PROJECT (SIP)**

Sports academy with coaching staff for students in under mentioned disciplines: -

| TYPE           | VACA | NCIES - RESIDENTIAL | VACANCIES NON RESIDENTIAL |
|----------------|------|---------------------|---------------------------|
| - Cricket      | -    | 100                 | 100                       |
| - Football     | -    | 52                  | 60                        |
| - Squash       | -    | 20                  | 20                        |
| - Badminton    | -    | 12                  | 20                        |
| - Table tennis | -    | 10                  | 10                        |
| - Basketball   | -    | 20                  | 20                        |
| - Volleyball   | -    | 20                  | 20                        |
| - Lawn tennis  | -    | 16                  | 20                        |
|                |      | 250                 | 270                       |
|                |      | 250                 | 270                       |

> Players Hostel will have under mentioned accommodation : -

- Boys Hostel 175 beds
- Girls Hostel 75 beds
- Staff accommodation − Flats 40 Guest Houses − 2
- Administrative block One
- Guest House Rooms 100