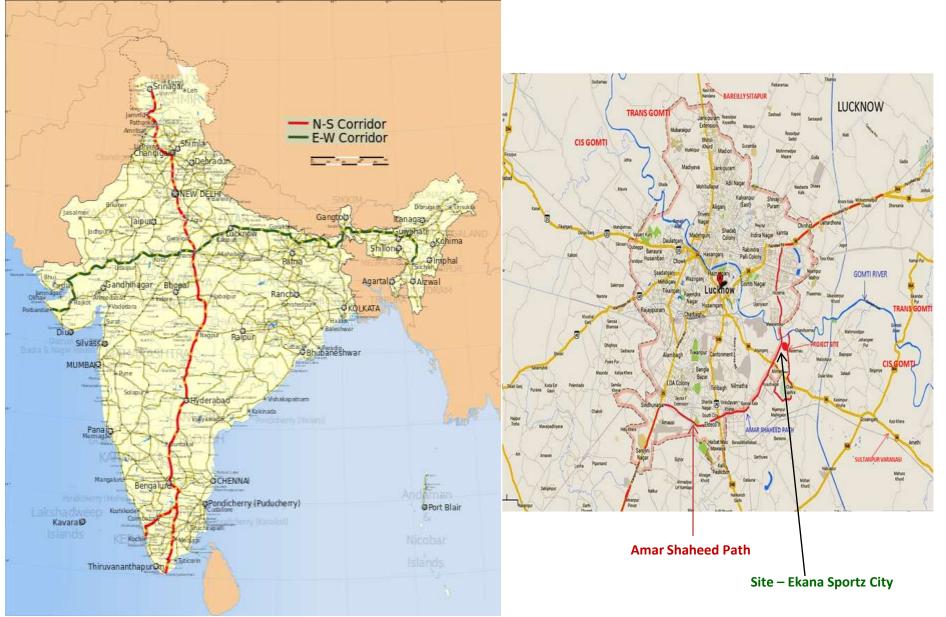

#### **SITE LOCATION – EKANA SPORTZ CITY**

## **LOCATION ADVANTAGES OF EKANA SPORTZ CITY**

Lucknow city is the 11<sup>th</sup> largest city of India with a population of 45,89,838.

> Ekana Sportz City is Sector 7 of Gomti Nagar Extension. Accessible

from Amar Saheed Path (East West highway of India).

>Amausi International Air port is approx 15 km along Amar Saheed

Path.

>Charbagh railway station Lucknow is approx 12 km.

> The numerous institutions, hospitals and IT companies coming up in the CG City will provide ready market for renting out flats of Ekana Sportz City.

Bounded by : Gomti River (on the North) : CG City (on the South): Residential Area (on the East) and the National East West Highway (on the West).