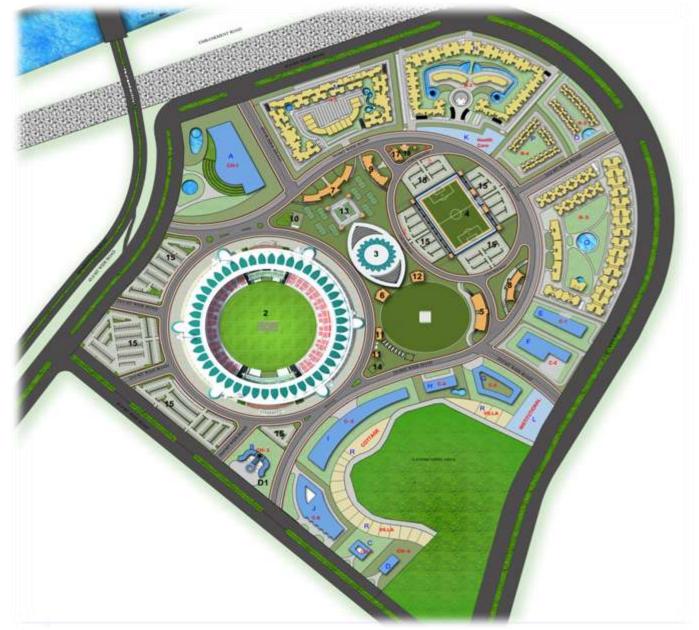

## **EKANA - SPORTS INFRASTRUCTURE PROJECT (SIP)**

The Cricket stadium cum Sports complex with world-class facilities in Lucknow will be ready by Dec 2018 to develop talented youth of the State/Nation for International Sports events.
Facilities to be developed as per the latest guidelines issued by ICC and the complete Sports Infrastructure Project to be completed by end of 2018, it will have – a moat, ramps for differently-abled, cricket academy, AC corporate boxes, dope testing, state of the Art Media Gallery.

> The Sports Infrastructure events will be conducted for a period of 35 years.

≻ Facilities :-

An International Cricket Stadium seating capacity of 50,000, day/night matches, 9 cricket pitches.
Outdoor Cricket 7 net practice boxes.

Outdoor football ground.

Air-conditioned Indoor multi sports complex , seating capacity facilities as under:-

| <u>TYPE</u>  | <u>PRAC</u> | TICE COURTS | MATCH COURTS |  |  |  |
|--------------|-------------|-------------|--------------|--|--|--|
| Squash       | -           | 10          | 1            |  |  |  |
| Badminton    | -           | 3           | 5            |  |  |  |
| Table tennis | -           | 5           | 5            |  |  |  |
| Basket ball  | -           | -           | 2            |  |  |  |
| Volley ball  | -           | -           | 2            |  |  |  |
| Lawn Tennis  | -           | 8           | 2            |  |  |  |

# EKANA - Real Estate Project (REP)

**Five Star Hotel** 

**Commercial Complex** 

**Commercial Complex** 

**Residential Apartments** 

As per the Concession Agreement the SPV is permitted to develop & sell an area of 66 acres under long lease of 99 years.