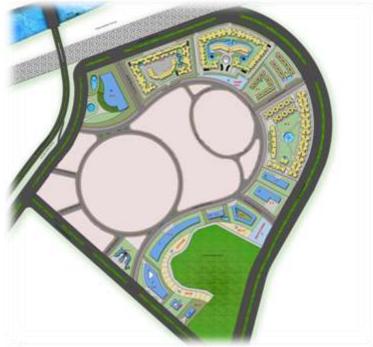

# EKANA - Real Estate Project (REP)

**Five Star Hotel** 

**Commercial Complex** 

**Commercial Complex** 

**Residential Apartments** 

As per the Concession Agreement the SPV is permitted to develop & sell an area of 66 acres under long lease of 99 years.

The permitted FAR for Real Estate is 3.75 translating to 1.,944,450 sft :

The company is proposing to develop the same in phases with commercial utilization as:-

| Components          | %       | FSI Area<br>(Sft) |
|---------------------|---------|-------------------|
| Residential Housing | 60.00%  | 65,66,667         |
| Commercial Area     | 24.50%  | 26,81,390         |
| Hospitals / Nursing | 1.50%   | 1,64,167          |
| Hostels             | 12.00%  | 13,13,334         |
| Education           | 2.00%   | 2,18,889          |
| TOTAL               | 100.00% | 1,09,44,447       |

- The allocation of the 66 acres of lush green uninhabited pure and clean land parcel will provide *"joi–de–vivre"* that is Joy of Living ! The facilities in 66 acres are as under :-
  - RESIDENTIAL
  - HOSPITAL & HEALTH CARE
  - EDUCATION & INSTITUTION
  - HOTELS
  - COMMERCIAL