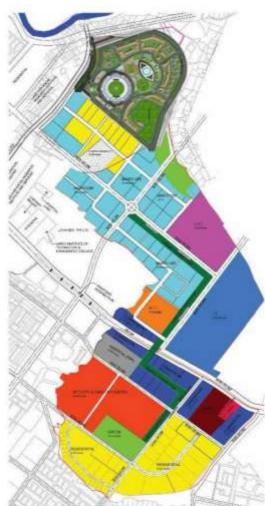

>Environment around the sports infrastructure project will be lush green, pollution free, river side zone of River Gomti.

>Co-located with CG City a flagship project of the State Govt. It includes :-

- Information Technology City (in 100 acres)
- Indian Institute of Information Technology (in 50 acres)
- Modern Medicity /Cancer Institute (in 100 acres)
- Super Specialty Hospital/ Cardiology (in 20 acres)
- AMUL Milk Processing Plant (in 120 acres)
- U.P. Academy of Administration

- The allocation of the 66 acres of lush green uninhabited pure and clean land parcel will provide *"joi–de–vivre"* that is Joy of Living ! The facilities in 66 acres are as under :-
  - RESIDENTIAL
  - HOSPITAL & HEALTH CARE
  - EDUCATION & INSTITUTION
  - HOTELS
  - COMMERCIAL