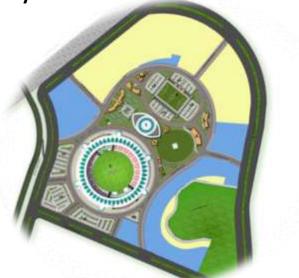

## **EKANA - SPORTS INFRASTRUCTURE PROJECT (SIP)**

The Cricket stadium cum Sports complex with world-class facilities in Lucknow will be ready by Dec 2018 to develop talented youth of the State/Nation for International Sports events.
Facilities to be developed as per the latest guidelines issued by ICC and the complete Sports Infrastructure Project to be completed by end of 2018, it will have – a moat, ramps for differently-abled, cricket academy, AC corporate boxes, dope testing, state of the Art Media Gallery.

> The Sports Infrastructure events will be conducted for a period of 35 years.

≻ Facilities :-

An International Cricket Stadium seating capacity of 50,000, day/night matches, 9 cricket pitches.
Outdoor Cricket 7 net practice boxes.

Outdoor football ground.

Air-conditioned Indoor multi sports complex , seating capacity facilities as under:-

| <u>TYPE</u>  | <u>PRAC</u> | TICE COURTS | MATCH COURTS |  |  |  |
|--------------|-------------|-------------|--------------|--|--|--|
| Squash       | -           | 10          | 1            |  |  |  |
| Badminton    | -           | 3           | 5            |  |  |  |
| Table tennis | -           | 5           | 5            |  |  |  |
| Basket ball  | -           | -           | 2            |  |  |  |
| Volley ball  | -           | -           | 2            |  |  |  |
| Lawn Tennis  | -           | 8           | 2            |  |  |  |