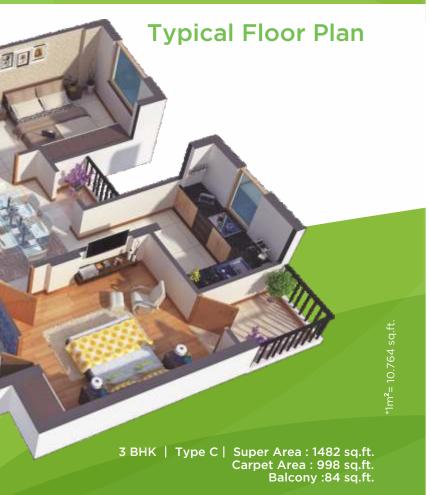

### **Typical Floor Plan**

**FLOOR PLAN** 2nd to 7th Floor

3 BHK | Type B | Super Area : 1668 sq.ft. Carpet Area : 1120 sq.ft. Balcony :98 sq.ft.

**FLOOR PLAN** 

FILE