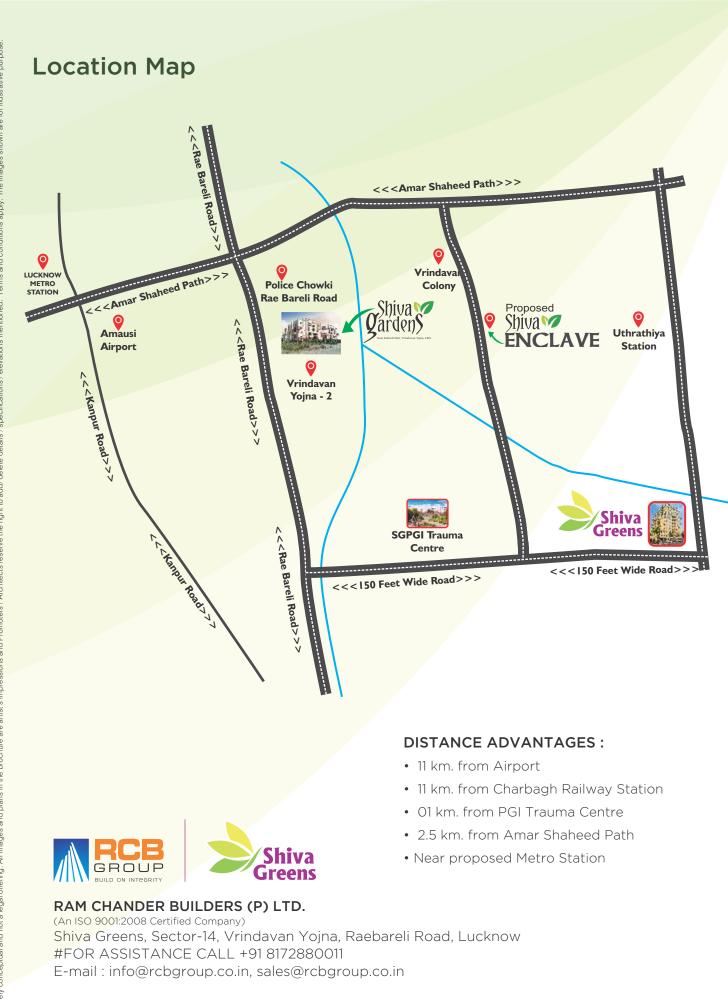

#### www.rcbgroup.co.in



(09873887750)

Con

pal

8







#### Luxurious home to suite your lifestyle

Welcome to Shiva Greens, premium luxury condos offering an exceptionally fine living. This is where sophistication meets the best of both worlds to give the creme de la creme, a dwelling as supreme as their stature. Located at Lucknow's most prestigious address, Sector-14, Vrindavan Yojna, it has some absolutely fantastic 2 BHK and 3 BHK+ options surrounded with unique facilities. Shiva Greens comes to you from a constellation of topnotch, architects, interior designers, landscape and lighting experts. A reflection of elite tastes, Shiva Greens is truly, an exclusive address! Shiva Greens, the new address for impressive lifestyle awaits you...

Modern life, with a touch of style.