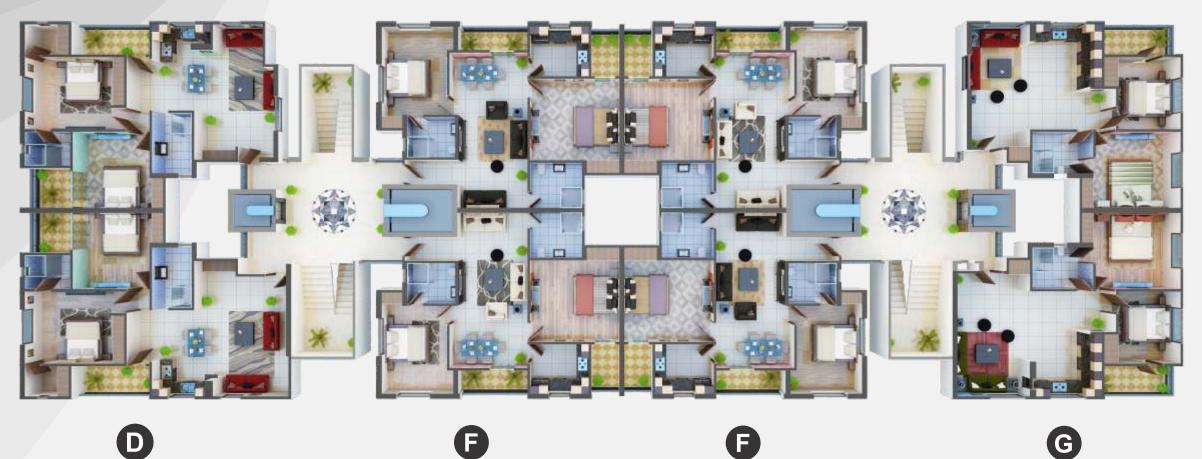

# FLOOR PLAN 9th to 11th Floor

B

B

F

**FLOOR PLAN** 9th to 11th Floor

2 BHK | Type E | Super Area : 1358 sq.ft. Carpet Area : 882 sq.ft. Balcony :110 sq.ft.

B

**FLOOR PLAN** 