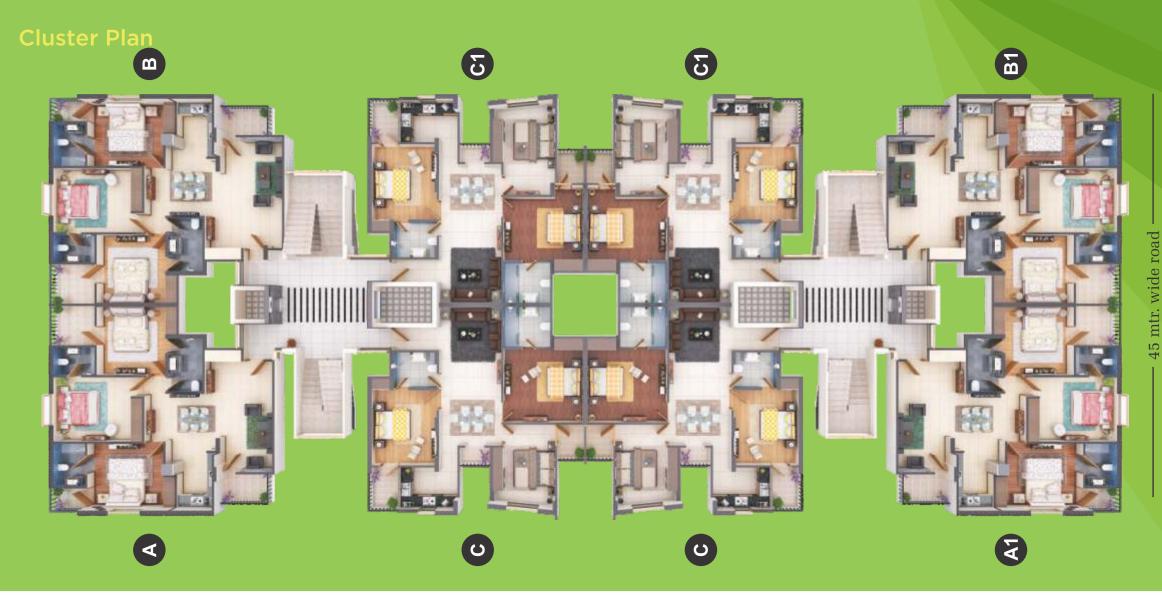

ns comes to you from a constellation of topnotch, architects, interior designers, landscape and lighting experts. A reflection of elite tastes, Shiva Greens is truly, an exclusive address! Shiva Greens, the new address for impressive lifestyle awaits you...

Modern life, with a touch of style.



### That's True luxuary

Shiva Greens, the new address for impressive lifestyle awaits you...it is a place that can be vouched as perfect confluence of simplicity, natural eminently, lush green landscape and bring to you glorious towers of lavish apartments. Close your eyes and visualize an expanse of lush green, the freshness of luxuriant vegetation and the joys of naturally beautiful environs. Now open your eyes to discover villas that transcend all know concepts of fine urban dwellings.









### **Typical Floor Plan**

**FLOOR PLAN** 2nd to 7th Floor

3 BHK | Type B | Super Area : 1668 sq.ft. Carpet Area : 1120 sq.ft. Balcony :98 sq.ft.

**FLOOR PLAN** 

FILE

## **Fascinating features** fantastic lifestyle

# FLOOR PLAN 2nd to 7th Floor



## Life style unlike any other

At Shiva Greens, the natural harmony of the environment is preserved to an extent possible. Special care has been taken to create the exterior ambience of the apartments. Contemporary architecture creates an aura of relaxed atmosphere and serenity. Round the clock security, luxurious club, and well maintained walks and parks make the complex a true heaven. No and where had peace convenience been in such harmony.

# FLOOR PLAN 9th to 11th Floor



B

B

F

**FLOOR PLAN** 9th to 11th Floor

2 BHK | Type E | S