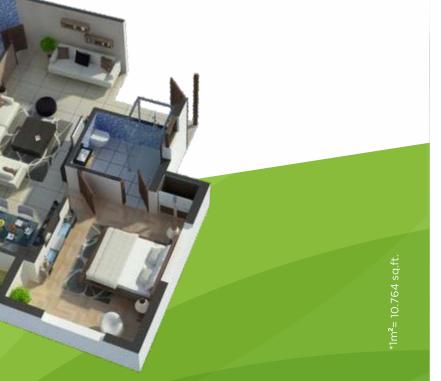

### **Typical Floor Plan**

**FLOOR PLAN** 2nd to 7th Floor

3 BHK | Type B | Super Area : 1668 sq.ft. Carpet Area : 1120 sq.ft. Balcony :98 sq.ft.

**FLOOR PLAN** 

FILE