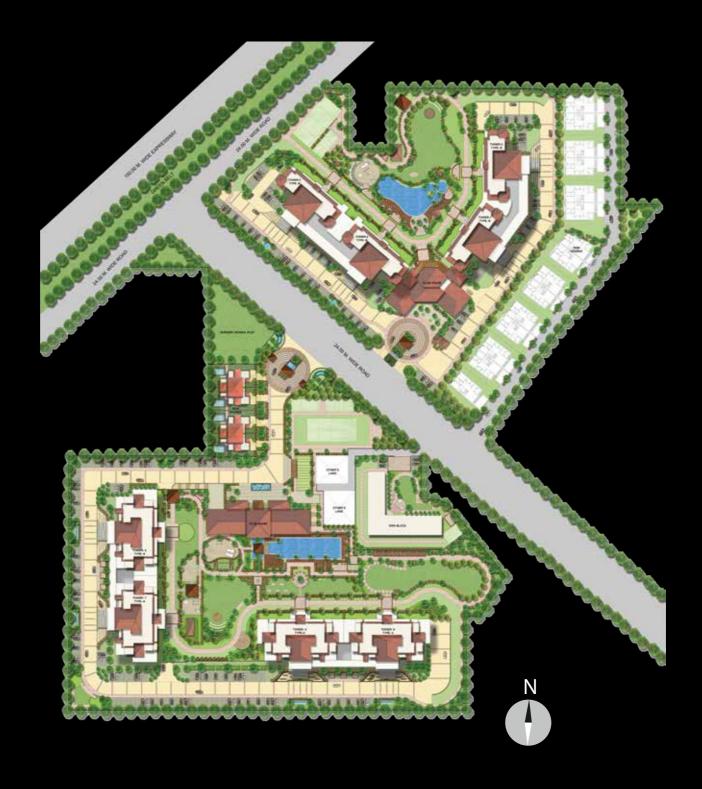

#### Site Plan

www.triumph.atsgreens.com

Anand Divine Developers Pvt. Ltd.

Site Office: ATS Triumph, Sector 104, Gurugram, Haryana 122001

Corporate Office: ATS Tower, Plot No. 16, Sector 135, Noida. Ph.: 0120-7111500