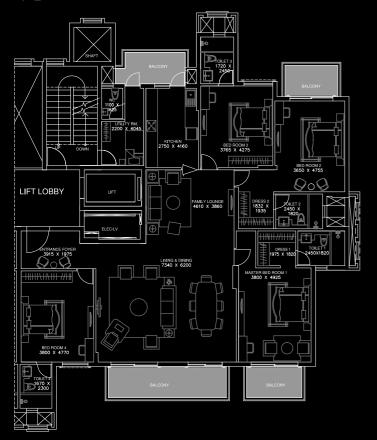

### Type A (4 BHK+1)

Total Area: 3150 Sq. Ft.

Built up (Unit + Balcony) Area: 2595 Sq. Ft. Common Circulation + Services: 555 Sq. Ft.

Carpet Area: 2094 Sq. Ft.

#### NOTE:

- 1. The window size/its location in rooms may change because of elevational features.
- 2. The overall layout may vary because of statutory reasons in case required.
- 3. Currently no columns are shown in the plan which will be incorporated as/structure.
- 4. Layout shown is for illustration purposes, for specific unit floor plan please contact sales team.