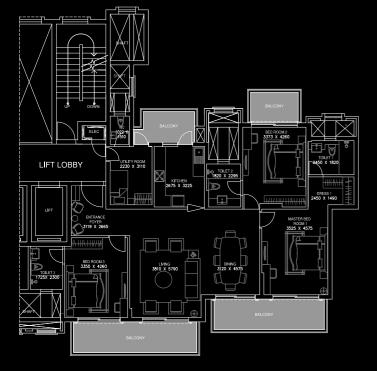

#### Type B (3 BHK+1)

Total Area: 2290 Sq. Ft.

Built up (Unit + Balcony) Area: 1862 Sq. Ft. Common Circulation + Services: 428 Sq. Ft.

Carpet Area: 1344 Sq. Ft.

#### NOTE:

- 1. The window size/its location in rooms may change because of elevational features.
- 2. The overall layout may vary because of statutory reasons in case required.
- 3. Currently no columns are shown in the plan which will be incorporated as/structure.
- 4. Layout shown is for illustration purposes, for specific unit floor plan please contact sales team.