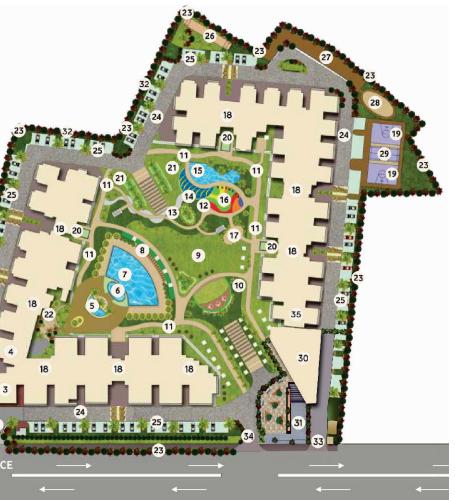

# SITE PLAN

# LEGEND

- 1. GRAND ENTRANCE PLAZA 2. FLAP BARRIER SECURITY POST 3. COMMUNITY HALL 4. INDOOR GAMES AREA 5. KIDS POOL 6. JACUZZI 7. SWIMMING POOL 8. POOL DECK 9. PARTY/PUBLIC LAWN 10. YOGA GARDEN 11. JOGGING TRACK 12. PLAY HILLS 13. GRAVEL STREAM 14. KIDS' WATER PLAY 15. ECO POND 16. KIDS' PLAY AREA 17. PAVILION 18. TOWER LOBBING 19. BASKET BALL COURT 20. SHADE GARDEN 21. EARTH MOUNDS 22. COVERED SIT OUT 23. BOUNDARY & BUFFER PLANTATION 24. 6 MT WIDE ROAD 25. PARKING 26. CRICKET PRACTICE PITCH 27. UTILITIES 28. SKATING RINK 29. TENNIS COURT 30. THE ARCUS (COMMERCIAL)
- 31. COMMERCIAL ENTRANCE
- 32. ACUPUNCTURE GARDEN
- 33. COMMERCIAL SERVICE ENTRANCE
- 34. EMERGENCY EXIT
- 35. GYMNASIUM (IN BASEMENT), INDOOR BADMINTON COURT & INDOOR SWIMMING POOL