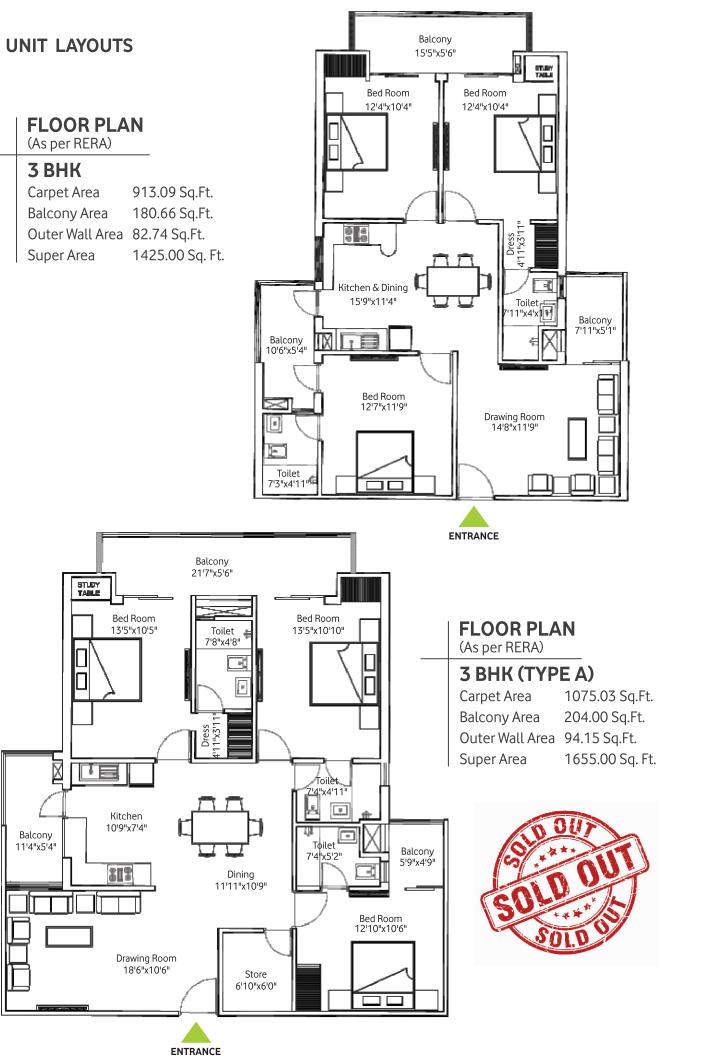

Highly modernized & well planned township encompassing with natural greenery and exclusively lesigned floor plan with premium and ultra luxury apartments to cater the needs of our client also we are aspire to serve the personalized necessities as per our client's demand. Along with other features like pool deck, basement, stilt parking, covered sit-out, pavilions and many more.