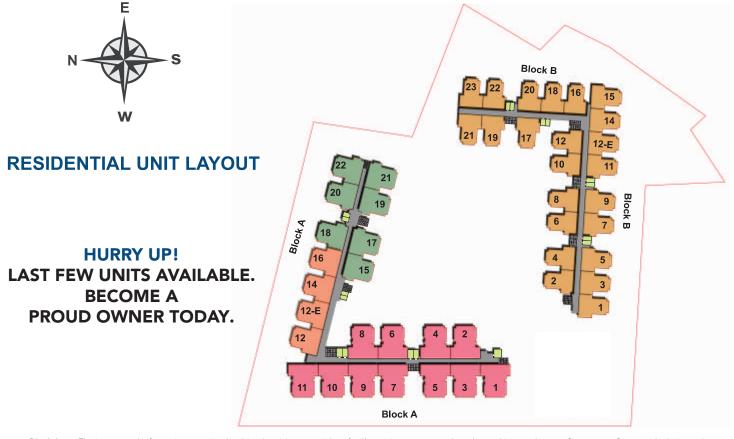

y more.









ENTRANCE

# SITE PLAN



# LEGEND

- 1. GRAND ENTRANCE PLAZA 2. FLAP BARRIER SECURITY POST 3. COMMUNITY HALL 4. INDOOR GAMES AREA 5. KIDS POOL 6. JACUZZI 7. SWIMMING POOL 8. POOL DECK 9. PARTY/PUBLIC LAWN 10. YOGA GARDEN 11. JOGGING TRACK 12. PLAY HILLS 13. GRAVEL STREAM 14. KIDS' WATER PLAY 15. ECO POND 16. KIDS' PLAY AREA 17. PAVILION 18. TOWER LOBBING 19. BASKET BALL COURT 20. SHADE GARDEN 21. EARTH MOUNDS 22. COVERED SIT OUT 23. BOUNDARY & BUFFER PLANTATION 24. 6 MT WIDE ROAD 25. PARKING 26. CRICKET PRACTICE PITCH 27. UTILITIES 28. SKATING RINK 29. TENNIS COURT 30. THE ARCUS (COMMERCIAL)
- 31. COMMERCIAL ENTRANCE
- 32. ACUPUNCTURE GARDEN
- 33. COMMERCIAL SERVICE ENTRANCE
- 34. EMERGENCY EXIT
- 35. GYMNASIUM (IN BASEMENT), INDOOR BADMINTON COURT & INDOOR SWIMMING POOL



Disclaimer: The images and information contained in this advertising material are for illustration purposes only and are subject to changes. Statements, figures, calculations, plans, images and representations are indicative only. Images may include artist impressions and computer-generated images. Changes may be made during the further planning or development stages of any development and dimensions, fittings, finishes, on-going costs and specifications and representations are subject to change without notice according to the guidelines of RERA. Whilst all reasonable care has been taken in providing this information the developer and its related companies and their representatives, consultants and agents accept no responsibility for the accuracy of any information contained herein or fo