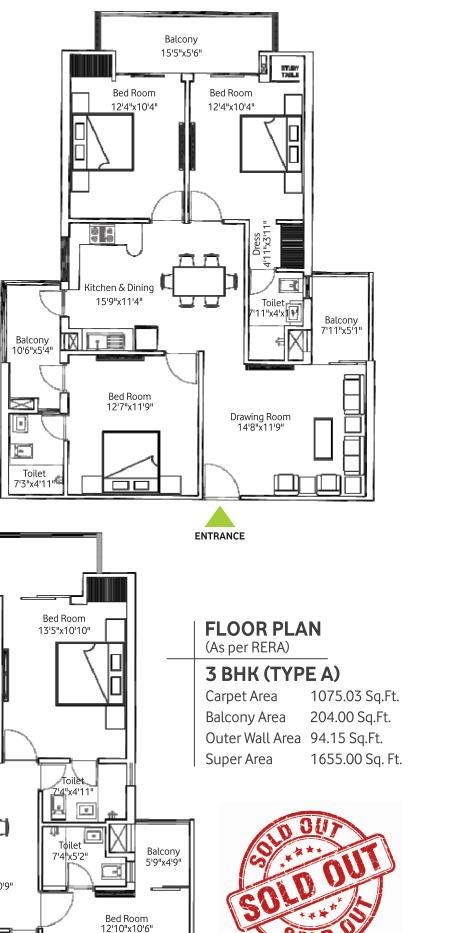

Highly modernized & well planned township encompassing with natural greenery and exclusively lesigned floor plan with premium and ultra luxury apartments to cater the needs of our client also we are aspire to serve the personalized necessities as per our client's demand. Along with other features like pool deck, basement, stilt parking, covered sit-out, pavilions and many more.