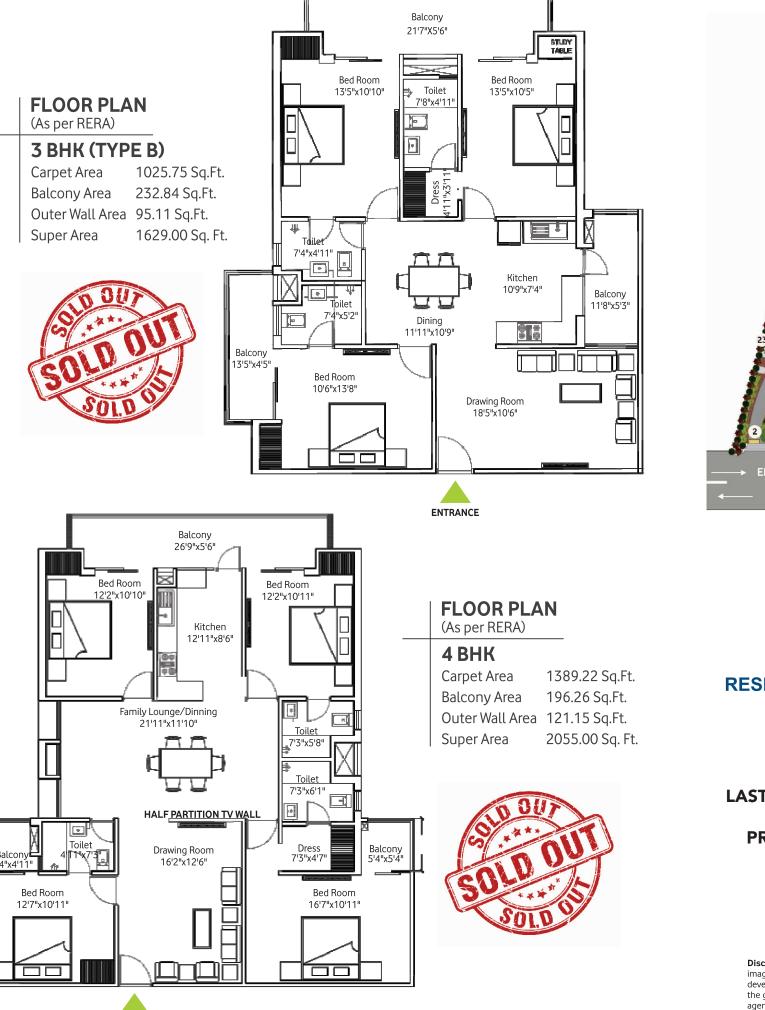

A **GAIA** UNIT

WELCOME TO THE GARDEN CITY LIFESTYLE OF Singapore, IN LUCKNOW (INDIA)

at LUCKNOW RERA REGISTRATION NO.: UPRERAPRJ4504