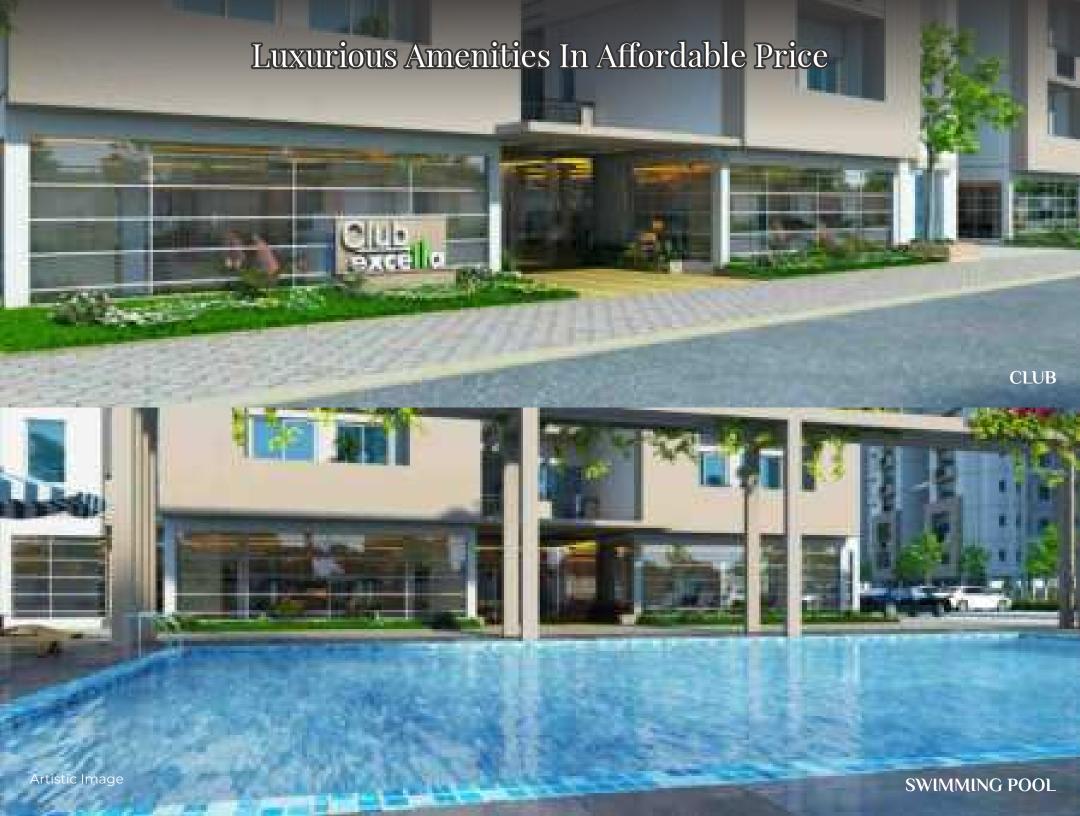

# Project Features

Flowing Water Facing Project • Swimming Pool • Modern Club House • Gym & Health Club • Jogging Track • Party Lawn • Amphitheatre • Yoga & Meditation Center CCTV Surveillance • Kids Play Area • Daily Need Shop • Modern Landscaping • Intercom • Cycle Track • Power & Water Back-up • 24x7 Security

#### Community Facilities -

Community Facility hall/Yog Centre, Indoor Games like: Table Tennis, Lawn Tennis / Multi Purpose court, Swimming Pool. Cricket Practice Pitch, Daily need Shops, Children's Playground, Beautifully landscaped Park with water bodies