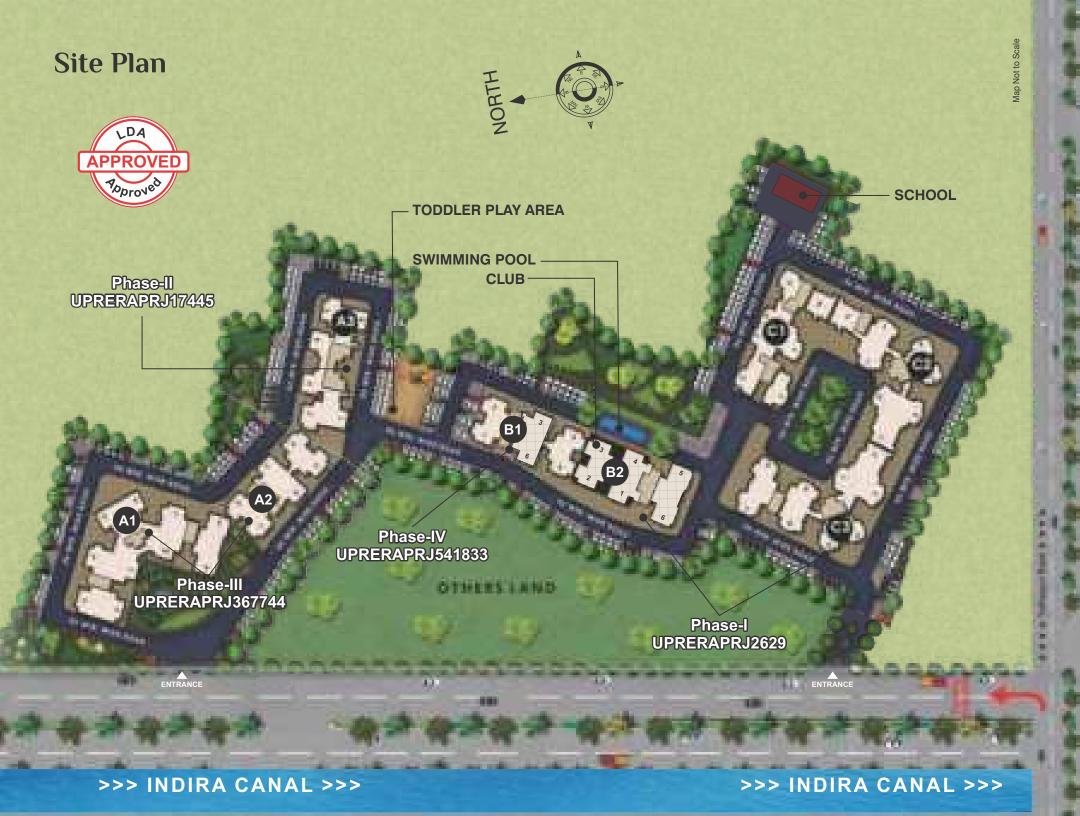

Website: www.up-rera.in UPRERAPRJ2629 (Phase-I) UPRERAPRJ17445 (Phase-II) UPRERAPRJ367744 (Phase-III) UPRERAPRJ541833 (Phase-IV)

उत्तर प्रदेश सरकार की अफोर्डेबल हाऊसिंग पॉलिसी के अधीन

# Project Features

Flowing Water Facing Project • Swimming Pool • Modern Club House • Gym & Health Club • Jogging Track • Party Lawn • Amphitheatre • Yoga & Meditation Center CCTV Surveillance • Kids Play Area • Daily Need Shop • Modern Landscaping • Intercom • Cycle Track • Power & Water Back-up • 24x7 Security