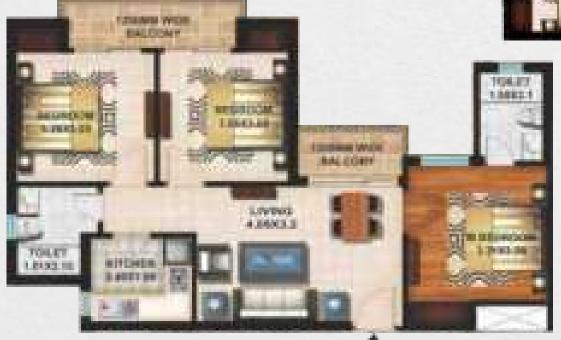

# **UNIT PLAN**

UNIT 1 2 BHK

Carpet Area 50.60 Sqmtr Balcony Area 6.99 Sqmtr Built up Area 65.89 Sqmtr Super Built up Area 83.61 Sqmtr

## UNIT 2 2 BHK

Carpet Area 53.03 Sqmtr Balcony Area 6.89 Sqmtr Built up Area 66.63 Sqmtr Super Built up Area 83.61 Sqmtr

1,200,44

Carpet Area 53.40 Sqmtr Balcony Area 7.42 Sqmtr Built up Area 68.95 Sqmtr Super Built up Area 83.61 Sqmtr BOT.

# **UNIT PLAN**

UNIT 4 3 BHK

Carpet Area 64.39 SqmtrBalcony Area 7.88Sqmtr Built up Area 81.52 Sqmtr Super Built up Area 100.33 Sqmtr

Carpet Area 65.76 Sqmtr Balcony Area 6.71 Sqmtr Built up Area 81.41 Sqmtr Super Built up Area 100.33Sqmtr

## UNIT 6 3 BHK

Carpet Area 68.08 Sqmtr Balcony Area 9.63 Sqmtr Built up Area 86.77 Sqmtr Super Built up Area 101.73 Sqmtr

## UNIT 7 3 BHK

Carpet Area 64.00 Sqmtr Balcony Area 8.05 Sqmtr Built up Area 81.25 Sqmtr Super Built up Area 100.33 Sqmtr