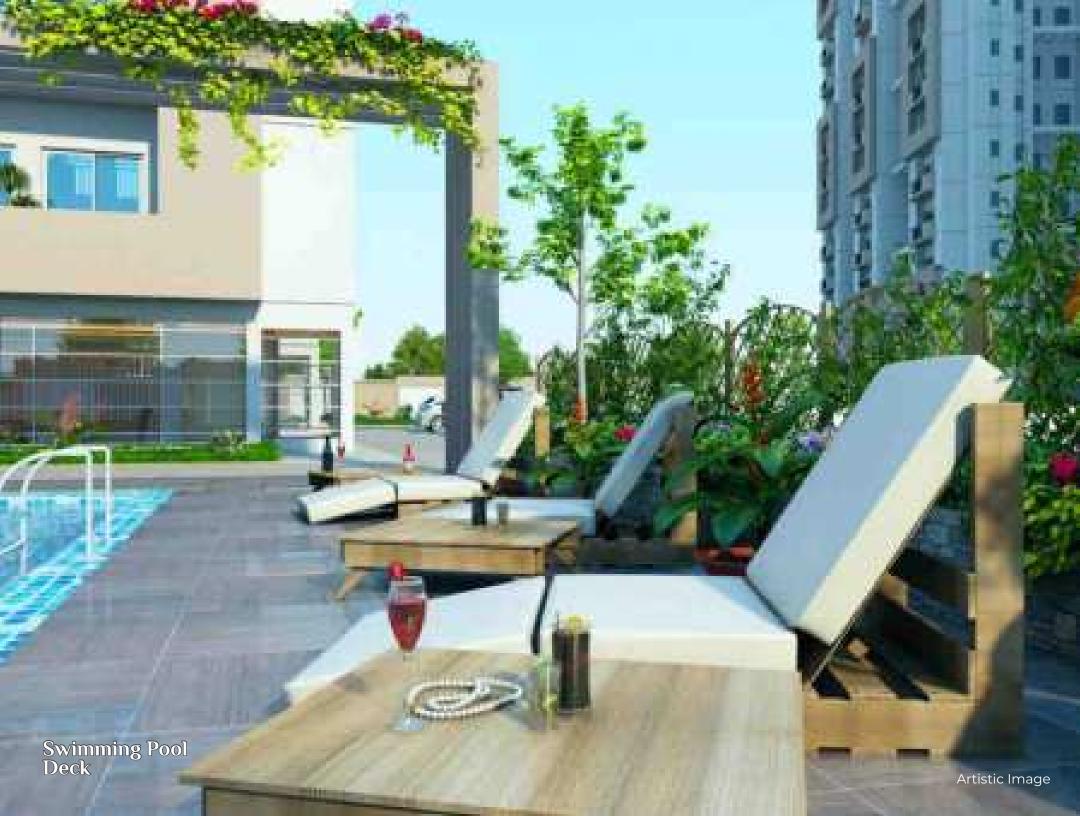

# Project Features

Flowing Water Facing Project • Swimming Pool • Modern Club House • Gym & Health Club • Jogging Track • Party Lawn • Amphitheatre • Yoga & Meditation Center CCTV Surveillance • Kids Play Area • Daily Need Shop • Modern Landscaping • Intercom • Cycle Track • Power & Water Back-up • 24x7 Security

#### Community Facilities -

Community Facility hall/Yog Centre, Indoor Games like: Table Tennis, Lawn Tennis / Multi Purpose court, Swimming Pool. Cricket Practice Pitch, Daily need Shops, Children's Playground, Beautifully landscaped Park with water bodies