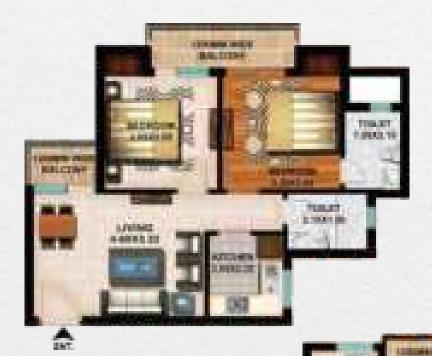

# **UNIT PLAN**

UNIT 1 2 BHK

Carpet Area 50.60 Sqmtr Balcony Area 6.99 Sqmtr Built up Area 65.89 Sqmtr Super Built up Area 83.61 Sqmtr

## UNIT 2 2 BHK

Carpet Area 53.03 Sqmtr Balcony Area 6.89 Sqmtr Built up Area 66.63 Sqmtr Super Built up Area 83.61 Sqmtr

1,200,44

Carpet Area 53.40 Sqmtr Balcony Area 7.42 Sqmtr Built up Area 68.95 Sqmtr Super Built up Area 83.61 Sqmtr BOT.