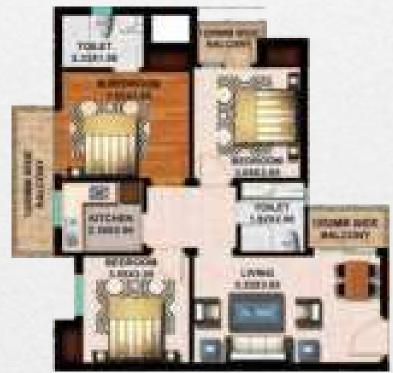

## UNIT 7 3 BHK

Carpet Area 64.00 Sqmtr Balcony Area 8.05 Sqmtr Built up Area 81.25 Sqmtr Super Built up Area 100.33 Sqmtr