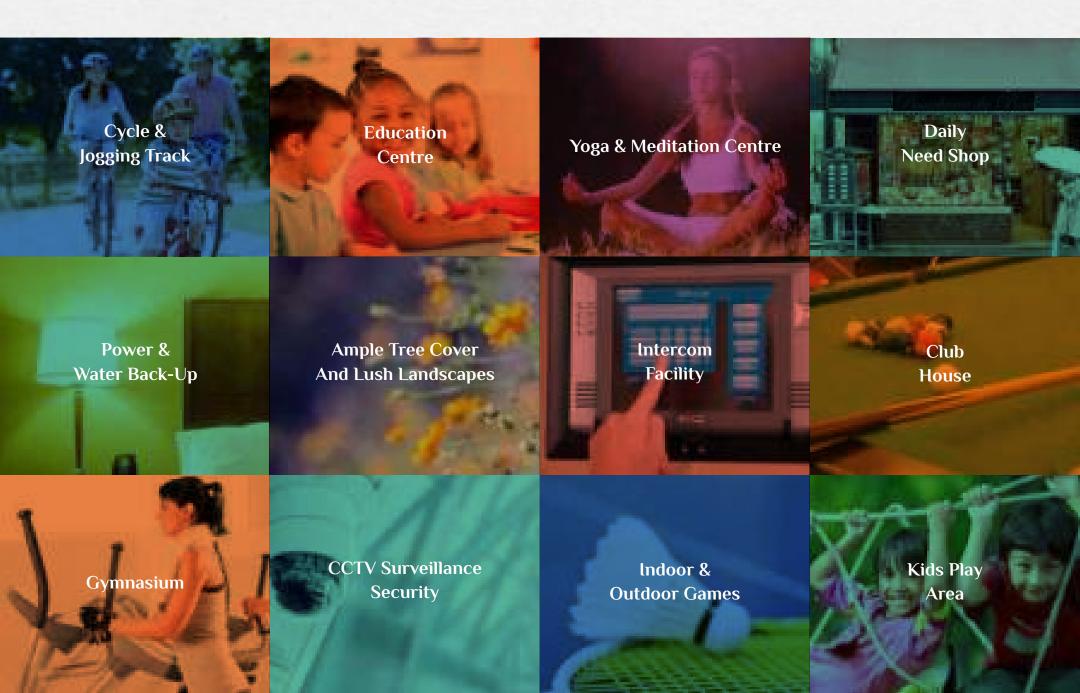

# Project Features

Flowing Water Facing Project • Swimming Pool • Modern Club House • Gym & Health Club • Jogging Track • Party Lawn • Amphitheatre • Yoga & Meditation Center CCTV Surveillance • Kids Play Area • Daily Need Shop • Modern Landscaping • Intercom • Cycle Track • Power & Water Back-up • 24x7 Security

#### Community Facilities -

Community Facility hall/Yog Centre, Indoor Games like: Table Tennis, Lawn Tennis / Multi Purpose court, Swimming Pool. Cricket Practice Pitch, Daily need Shops, Children's Playground, Beautifully landscaped Park with water bodies