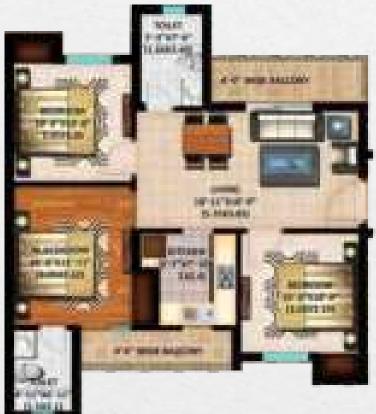

# **UNIT PLAN**

UNIT 4 3 BHK

Carpet Area 64.39 SqmtrBalcony Area 7.88Sqmtr Built up Area 81.52 Sqmtr Super Built up Area 100.33 Sqmtr

Carpet Area 65.76 Sqmtr Balcony Area 6.71 Sqmtr Built up Area 81.41 Sqmtr Super Built up Area 100.33Sqmtr