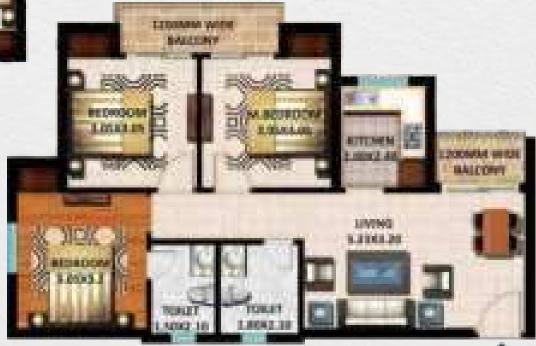

## UNIT 6 3 BHK

Carpet Area 68.08 Sqmtr Balcony Area 9.63 Sqmtr Built up Area 86.77 Sqmtr Super Built up Area 101.73 Sqmtr