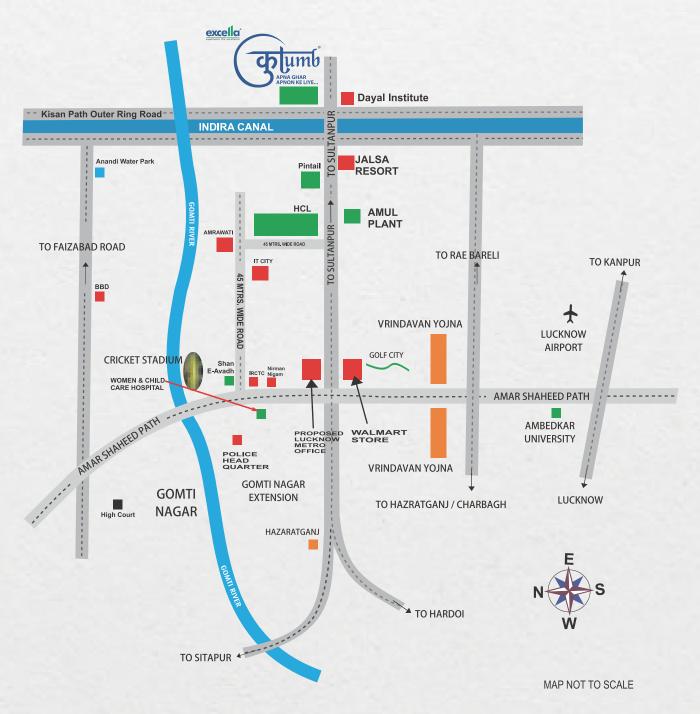

# **LOCATION MAP**

## **LOCATION ADVANTAGE**

05 Min. Drive to IT City

7 to 8 Min. Drive to Medanta Hospital

7 to 8 Min. Drive to Phoenix Palassio Mall

7 to 8 Min. Drive to International Cricket Stadium

10 Min. Drive to Gomti Nagar

15 Min. Drive to Sahara Hospital

15 Min. Drive to Wave Mall

20 Min. Drive to Lucknow Railway Station

20 Min. Drive to Hazratganj

25 Min. Drive to Airport

## HOME TO CONNECTIVITY

The Integral part of the
Project ensure that the interactive
hotspot such as Health centers,
Educational Institutions,
Entertainment Hubs, and
Shopping destinations are just at
the minimal distance from your abode.
Planning and execution of flawless
expertise is fueled with efforts
so that your dream home has everything
which is efficient and rewarding in bringing
satisfaction to your every-day life.