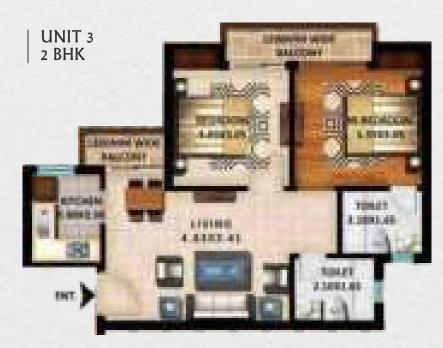

# **UNIT PLAN**

UNIT 1 2 BHK

Carpet Area 50.60 Sqmtr Balcony Area 6.99 Sqmtr Built up Area 65.89 Sqmtr Super Built up Area 83.61 Sqmtr